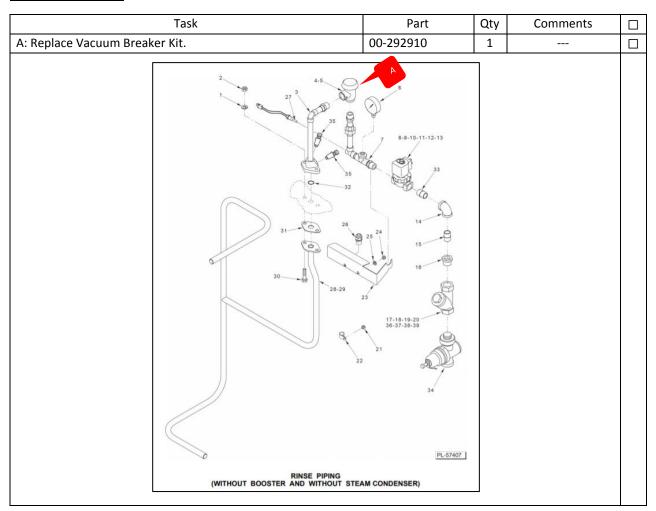

# Wash Tank/Rinse Tank System

### **✓** = PROCESS COMPLETED

| Task                                                  | Part            | Qty | Comments |  |
|-------------------------------------------------------|-----------------|-----|----------|--|
| A: Replace upper and lower wash arm O-Rings.          | 00067500-00147  | 2   |          |  |
| B: Replace upper and lower wash arm Manifold O-Rings. | 00-067500-00110 | 3   | 1 Extra  |  |
| C: Replace Bushing.                                   | 00-893044       | 1   |          |  |
| D: Replace lower wash arm O-Ring.                     | 00-067500-00153 | 1   |          |  |
| E: Replace upper wash arm Retaining Ring.             | RR-011-98       | 5   | 3 Extra  |  |