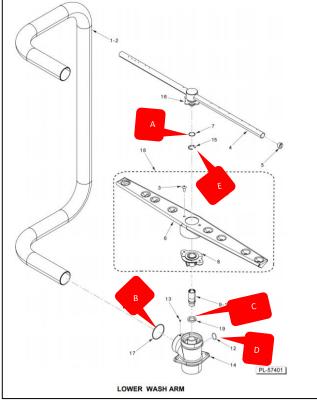

# Wash Tank/Rinse Tank System

### **✓** = PROCESS COMPLETED

| Task                                                  | Part            | Qty | Comments |  |
|-------------------------------------------------------|-----------------|-----|----------|--|
| A: Replace upper and lower wash arm O-Rings.          | 00067500-00147  | 2   |          |  |
| B: Replace upper and lower wash arm Manifold O-Rings. | 00-067500-00110 | 3   | 1 Extra  |  |
| C: Replace Bushing.                                   | 00-893044       | 1   |          |  |
| D: Replace lower wash arm O-Ring.                     | 00-067500-00153 | 1   |          |  |
| E: Replace upper wash arm Retaining Ring.             | RR-011-98       | 5   | 3 Extra  |  |