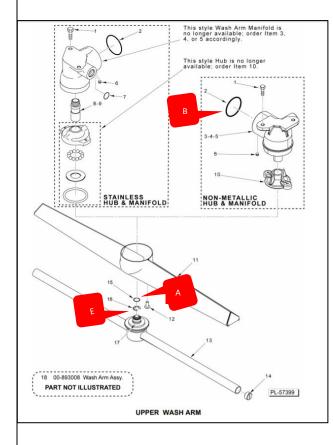

# Wash Tank/Rinse Tank System

### **✓** = PROCESS COMPLETED

| Task                                                  | Part            | Qty | Comments |  |
|-------------------------------------------------------|-----------------|-----|----------|--|
| A: Replace upper and lower wash arm O-Rings.          | 00067500-00147  | 2   |          |  |
| B: Replace upper and lower wash arm Manifold O-Rings. | 00-067500-00110 | 3   | 1 Extra  |  |
| C: Replace Bushing.                                   | 00-893044       | 1   |          |  |
| D: Replace lower wash arm O-Ring.                     | 00-067500-00153 | 1   |          |  |
| E: Replace upper wash arm Retaining Ring.             | RR-011-98       | 5   | 3 Extra  |  |