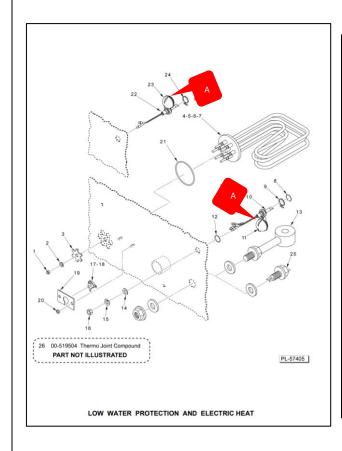

## **Drain System**

### **✓** = PROCESS COMPLETED

| Task                         | Part            | Qty | Comments                |  |
|------------------------------|-----------------|-----|-------------------------|--|
| A: Replace fill Floats.      | 00-122674       | 1   | AM15, 1 Extra           |  |
|                              |                 | 2   | AM15SVLT & AM15SCB Only |  |
| B: Replace Standpipe O-Ring. | 00-067500-00120 | 5   | 4 Extra                 |  |