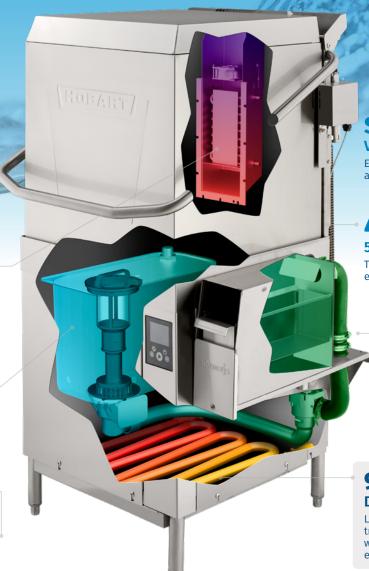

#### 15% ENERGY SAVINGS Ventless Energy Recovery

Captures heat energy out of steam into incoming cold water to reduce energy use in the booster.

### 50% LESS WASH WATER CHANGES Automatic Soil Removal

Removes up to 80% of food soil during the wash cycle to keep wash water cleaner, longer, with fewer tank fills per day.

#### **80% LESS DEMAND** • Cold Water Line Feed

Reduce the demand and pressure on your facility water heater and the need for hot water supply to the machine.

# \$3,500 SAVING ON INSTALLATION Ventless Energy Recovery

Eliminate the vent hood and save on purchase and installation.

## **40% LESS HEAT LOST** 5 Sided Hood

The fully enclosed design traps heat, reducing the idle energy needed to maintain wash water temperature.

#### **20% LESS LABOR TIME**Automatic Soil Removal

Reduces pre-scrapping labor time up to 20%, so staff spend less time washing dishes and more time on other tasks.

# **90% LESS WATER**Drain Water Energy Recovery

Lowers drain water temperature below 140° by transferring heat from drain water to incoming cold water. This reduces energy use in the booster, and eliminates the need for a drain water tempering kit.