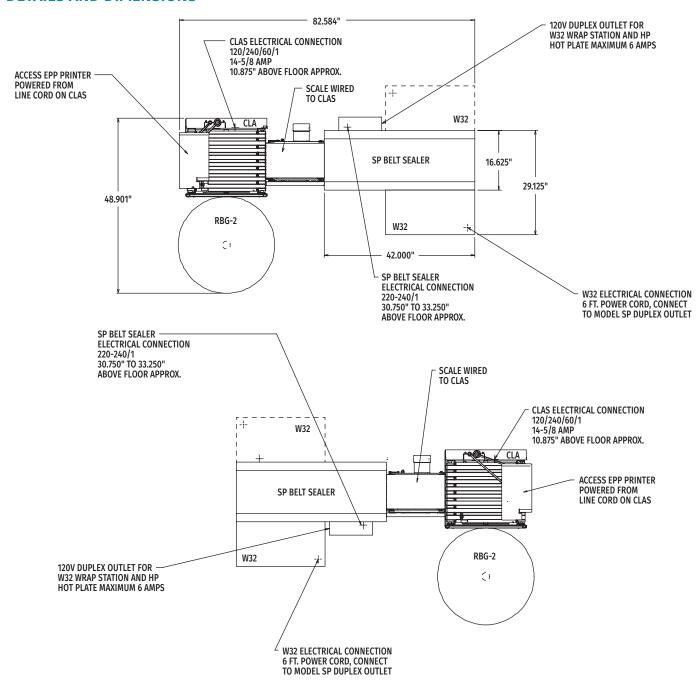

## **SPECIFICATIONS**

Construction: Heavy gauge stainless steel frame, legs and panels

Dimensions: System - 8'11" x 2'6"; CLAS-1 - 22" long x 243/8" wide x 651/4" high

Electrical: 120/240 (3 wire)/60/1 14.5/8.0 amps

Shipping Weight: CLAS-1 - 264 lbs.

## **DETAILS AND DIMENSIONS**

**Access - CLAS System** 

As continued product improvement is a policy of Hobart, specifications are subject to change without notice.