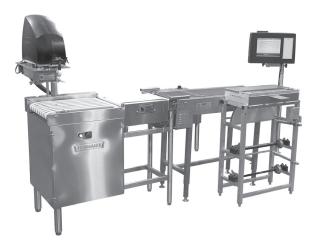

# ACCESS - CLAS Semi-Auto Wrapping System

CLAS semi-automatic system pictured with W32 wrap station, SP-5 sealer belt, CLAS-1LR, and Access scale, console and printer

Reference F40256 for CLAS components and accessories

#### SPECIFIER STATEMENT

The Hobart CLAS semi-automatic wrapping system weighs your product and provides label application after a package has been hand wrapped. Hobart offers a variety of accessories to go with the CLAS to customize the best solution for your meat room. Left to Right or Right to Left orientation must be determined for purchase.

### **CLAS SYSTEM DEVICES**

- □ CLAS-1LR or □ CLAS-1RL –
  Includes Compact Label Applier w/sensors, integrated
  heavy-duty frame and scale/conveyor. Must be directionally
  ordered right to left, or left to right.
- ☐ EPP-3 Access Prepack Printer
- □ **EPCP-5s** Linux operating system, HT series functionality
- ☐ W32-6 Wrap station
- □ **SP-5** Sealer belt conveyor