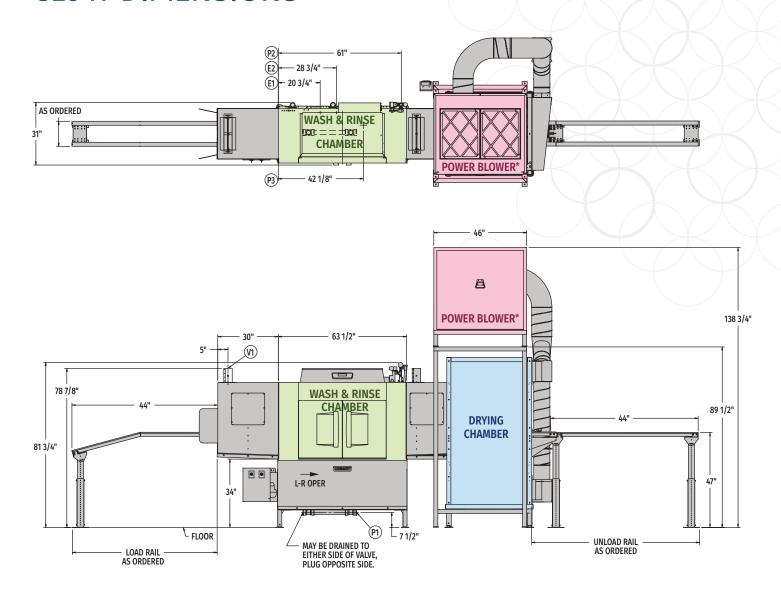

# **CL64T DIMENSIONS**

Load and unload conveyor options available, ask for more details.

\*Power Blower can be optionally floor mounted.