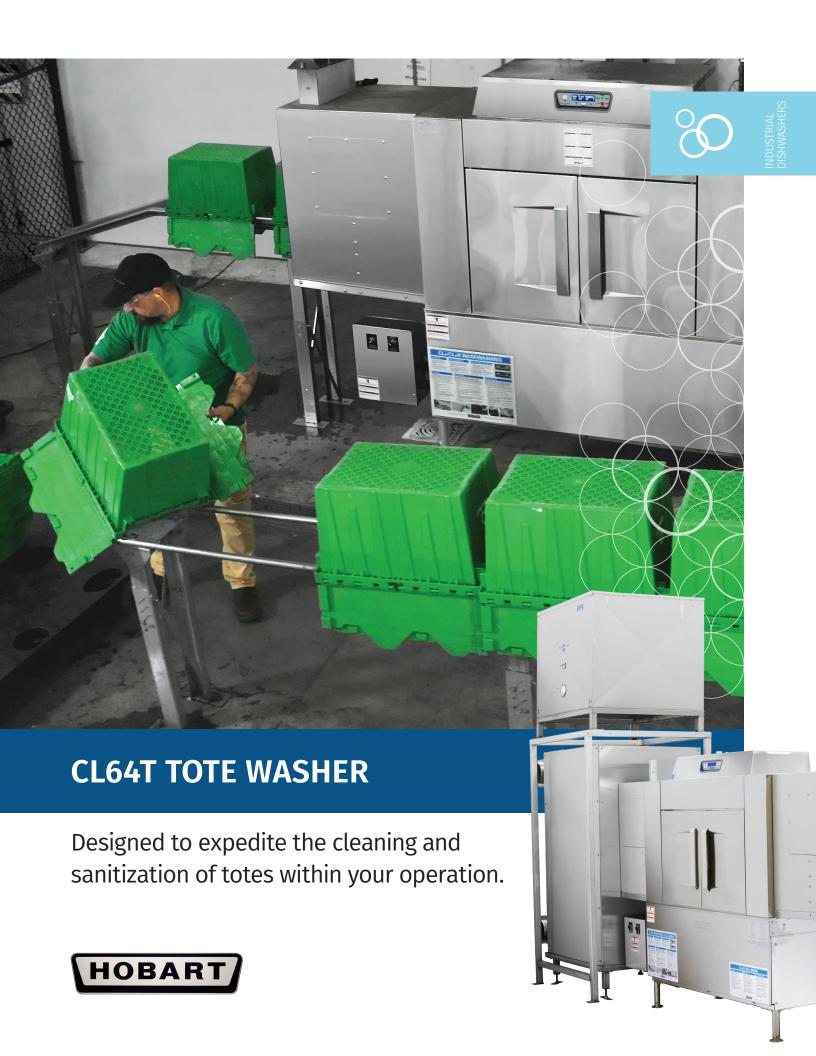

# **HOBART CL64T TOTE WASHERS**

Designed to optimally clean and sanitize industrial totes.

The CL64T Tote Washer is designed to wash a variety of items to help expedite sanitization within your operation. Containers travel through a heated wash cycle, followed up by a heated fresh water rinse. An optional high pressure 20HP blow-off system dries the products using multiple air knives that target all areas of the tote, forcibly removing water. The CL64T tote washing and drying system is the ultimate washing solution for your totes, bins and custom containers.