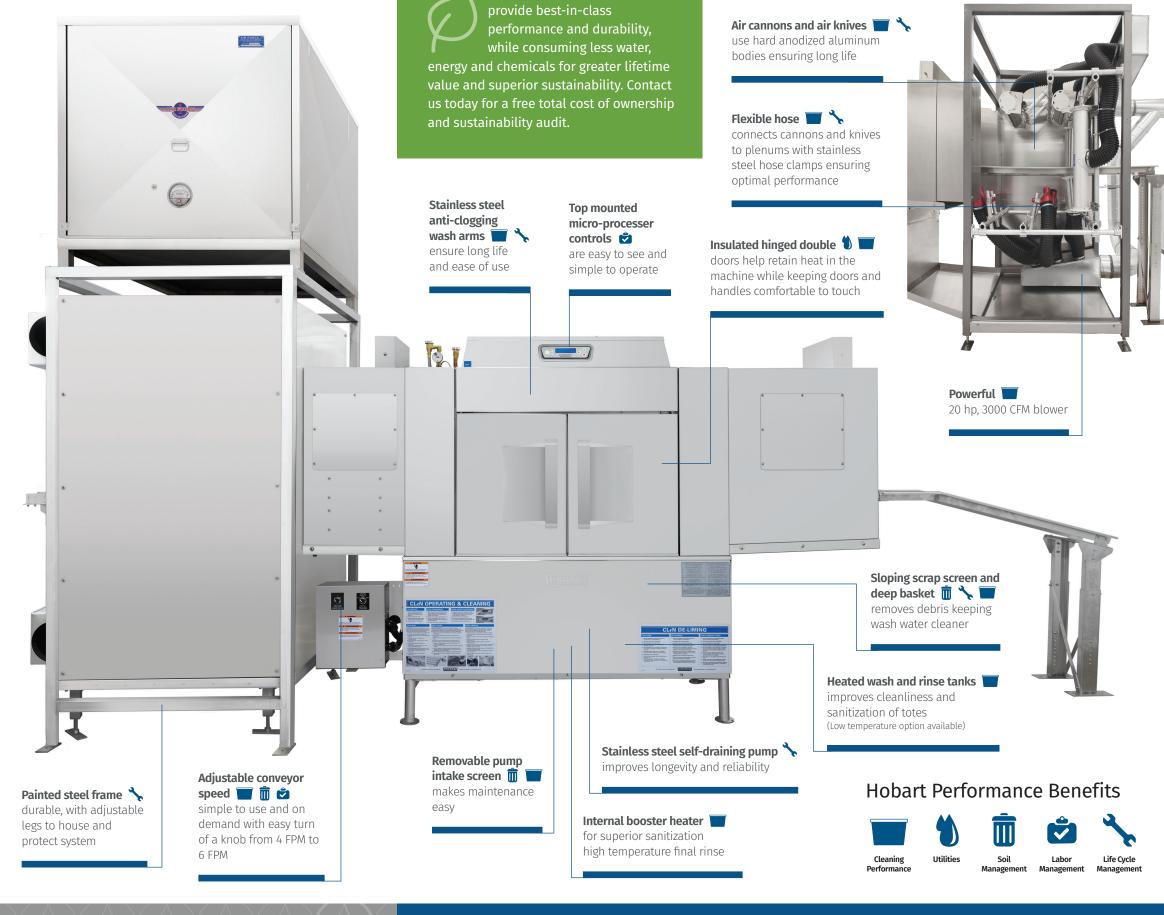

# **HOBART CL64T TOTE WASHERS**

Designed to optimally clean and sanitize industrial totes.

The CL64T Tote Washer is designed to wash a variety of items to help expedite sanitization within your operation. Containers travel through a heated wash cycle, followed up by a heated fresh water rinse. An optional high pressure 20HP blow-off system dries the products using multiple air knives that target all areas of the tote, forcibly removing water. The CL64T tote washing and drying system is the ultimate washing solution for your totes, bins and custom containers.