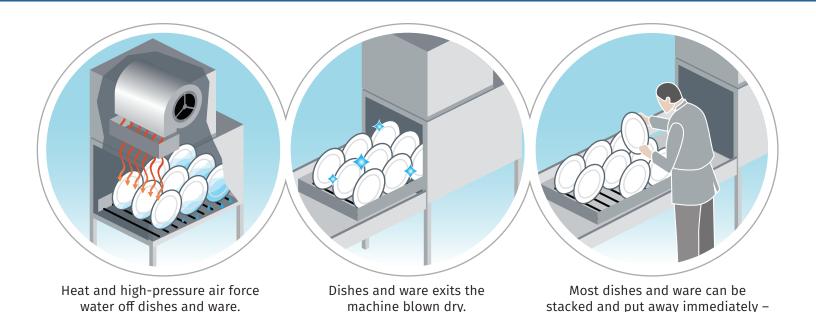

## CLeN BLOWER DRYER TECHNOLOGY FOR DRYING WARE

## **Save Labor & Improve Safety**

The CLeN Blower Dryer uses heat and forced air to rapidly remove residual water from ware as it exits

the dishwasher. Staff can put ware away without the wait time for drying and with less risk of wet nesting.

## SAVE SPACE, DRYING TIME & ENERGY IN YOUR DISHROOM

75% FASTER

WITH HIGH VOLUME BLOWER VERSUS AIR DRYING

20% MORE HEAT

THAN COMPETITIVE DRYERS

33" FOOTPRINT

no wet nesting.

REDUCES SPACE FOR DRYING WARE