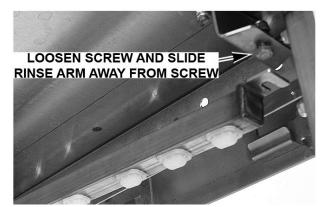

### Fill/Rinse System

#### ✓ = PROCESS COMPLETED

| Task                                     | Part            | Qty | Comments |  |
|------------------------------------------|-----------------|-----|----------|--|
| A: Replace vacuum breaker kit.           | 00-292910       | 1   |          |  |
| B: Clean rinse arms and replace O-Rings. | 00-067500-00007 | 2   |          |  |
| C: Replace rinse arm strainers.          | 00-936197       | 2   |          |  |
| D: Replace final rinse nozzles.          | 00-893535       | 11  |          |  |