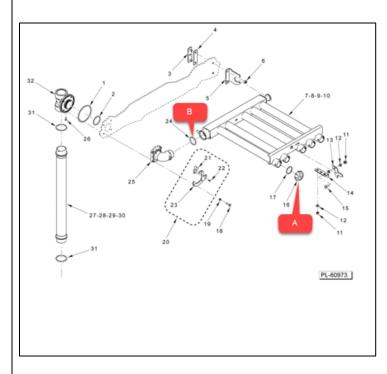

### Fill/Rinse System

#### ✓ = PROCESS COMPLETED

| Task                                     | Part            | Qty | Comments |  |
|------------------------------------------|-----------------|-----|----------|--|
| A: Replace vacuum breaker kit.           | 00-292910       | 1   |          |  |
| B: Clean rinse arms and replace O-Rings. | 00-067500-00007 | 2   |          |  |
| C: Replace rinse arm strainers.          | 00-936197       | 2   |          |  |
| D: Replace final rinse nozzles.          | 00-893535       | 11  |          |  |