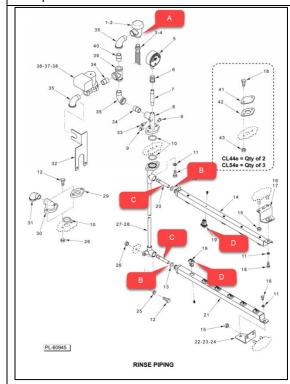

### Fill/Rinse System

#### ✓ = PROCESS COMPLETED

| Task                                     | Part            | Qty | Comments |  |
|------------------------------------------|-----------------|-----|----------|--|
| A: Replace vacuum breaker kit.           | 00-292910       | 1   |          |  |
| B: Clean rinse arms and replace O-Rings. | 00-067500-00007 | 2   |          |  |
| C: Replace rinse arm strainers.          | 00-936197       | 2   |          |  |
| D: Replace final rinse nozzles.          | 00-893535       | 11  |          |  |