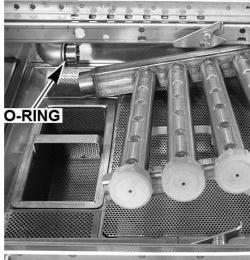

# Wash Tank/Rinse Tank System

## **✓** = PROCESS COMPLETED

| Task                                                 | Part            | Qty | Comments       |  |
|------------------------------------------------------|-----------------|-----|----------------|--|
| A: Replace upper and lower wash arm end caps.        | 00-919363       | 9   | CL44/CL54 only |  |
|                                                      |                 | 17  | CL64 only      |  |
| B: Replace upper and lower wash arm manifold O-ring. | 00-067500-00014 | 2   |                |  |