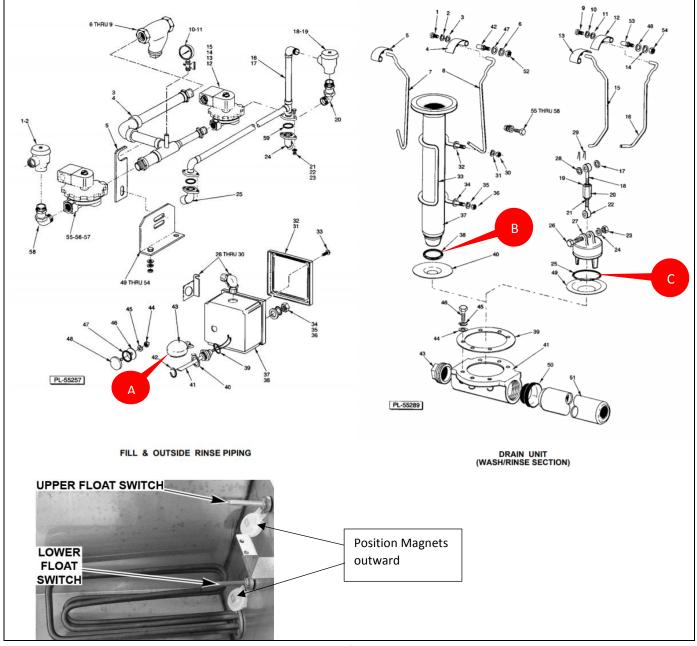

### ✓ = PROCESS COMPLETED

| Task                         | Part            | Qty | Comments         |  |
|------------------------------|-----------------|-----|------------------|--|
| A: Replace fill floats.      | 00-122674       | 3   | C44A & C54A Only |  |
|                              |                 | 6   | C64A Only        |  |
| B: Replace standpipe O-Ring. | 00-067500-00120 | 5   |                  |  |
| C: Replace O-Ring.           | 00-067500-00118 | 3   | C64A Only        |  |