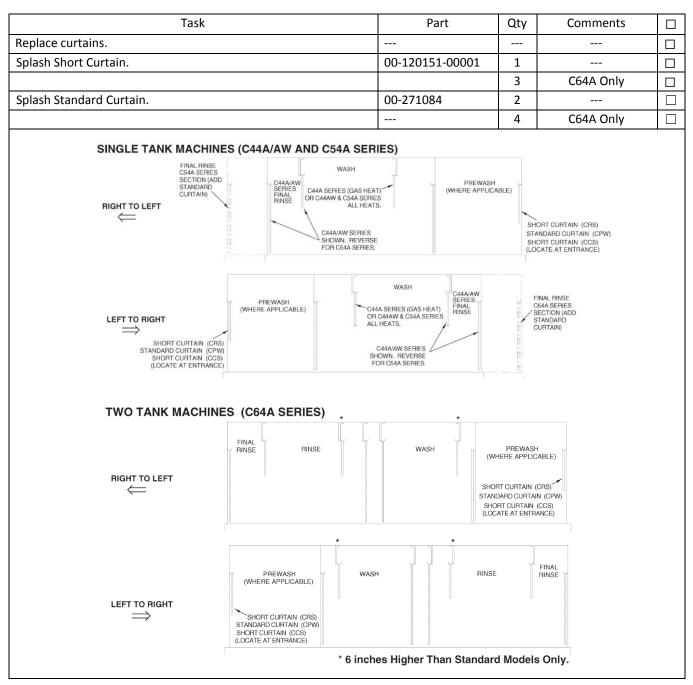

**3** of **4** Form # 0F-913178-00010

**Curtains (CLA)** 

#### ✓ = PROCESS COMPLETED