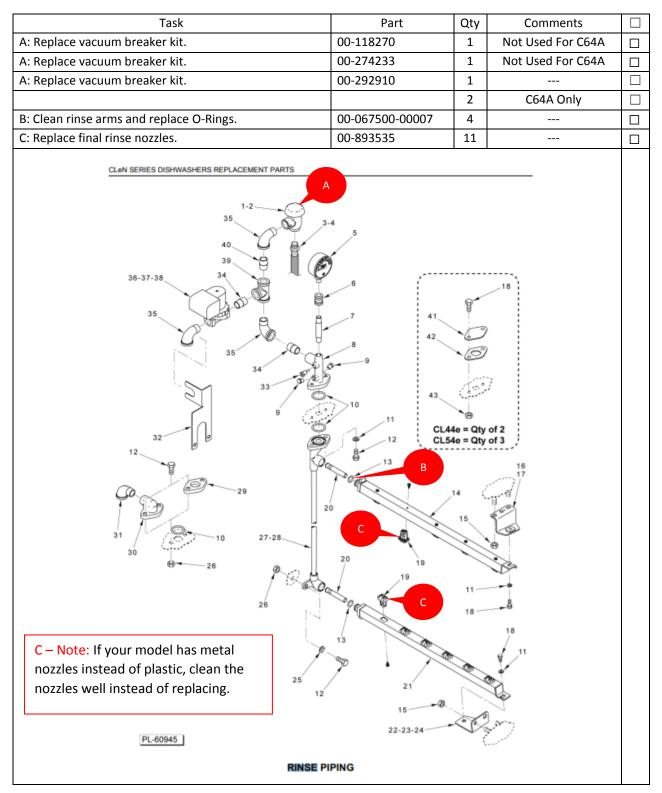

#### ✓ = PROCESS COMPLETED

| Task                                                                                                                                          | Part            | Qty | Comments          |  |
|-----------------------------------------------------------------------------------------------------------------------------------------------|-----------------|-----|-------------------|--|
| A: Replace O-Ring.                                                                                                                            | 00-067500-00110 | 3   | C44A & CL54A Only |  |
|                                                                                                                                               | 00 00/300 00110 | 6   | C64A Only         |  |
| B: Replace O-Ring.                                                                                                                            | 00-067500-00127 | 10  |                   |  |
|                                                                                                                                               |                 | 20  | C64A Only         |  |
| Previous<br>Construction<br>B 40 30 (THRU 20)<br>44<br>47<br>47<br>40<br>40<br>40<br>40<br>40<br>40<br>40<br>40<br>40<br>40<br>40<br>40<br>40 |                 |     |                   |  |

#### Fill/Rinse System