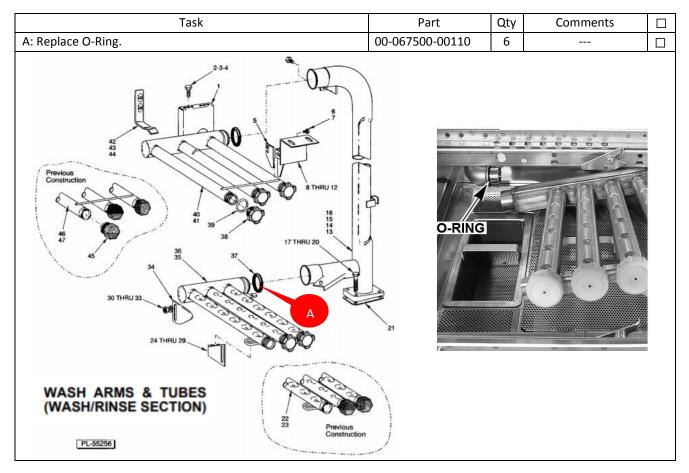

The below information was taken from and can be found within the instruction manual of any Hobart product, located at: https://www.hobartcorp.com/resources-hobart.



**AWARNING** Disconnect the electrical power to the machine and follow lockout / tagout procedures. There may be multiple circuits. Be sure all circuits are disconnected.

**AWARNING** When performing service work, corrosive chemicals may be present. Exposure to these chemicals could result in injury. It is very important to follow the manufacturer's instructions as found in the (Material) Safety Data Sheet/(M) SDS. Information regarding the Personal Protective Equipment (PPE) requirements can be found in the (M) SDS that accompanies product or can be found online.

## Wash Tank/Rinse Tank System

## ✓ = PROCESS COMPLETED



**1** of **3** Form # 0F-913178-00019 Copyright © 2019 Hobart Service, a division of ITW Food Equipment Group LLC. All rights reserved. This document is proprietary and confidential. No part of this document may be disclosed in any manner to a third party without the prior written consent of Hobart Service.



**Drain System** 

## ✓ = PROCESS COMPLETED

| Task                         | Part                               | Qty                             | Comments |   |
|------------------------------|------------------------------------|---------------------------------|----------|---|
| A: Replace fill floats.      | 00-122674                          | 2                               |          |   |
| B: Replace standpipe O-Ring. | 00-067500-00120                    | 5