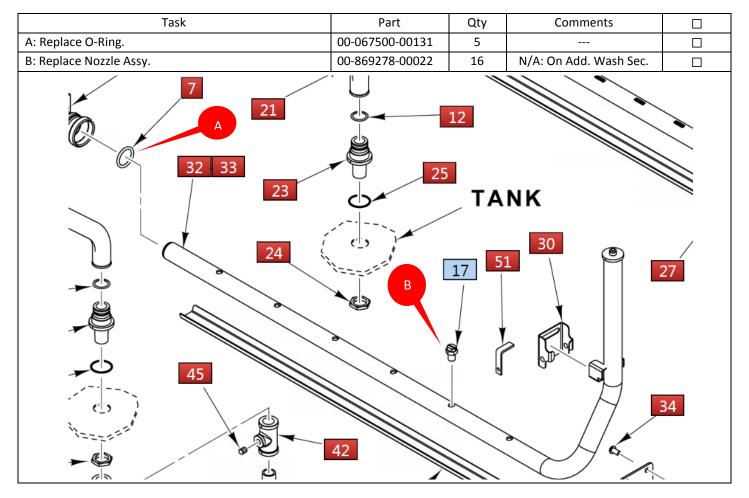

The below information was taken from and can be found within the instruction manual of any Hobart product, located at: https://www.hobartcorp.com/resources-hobart.



**AWARNING** Disconnect the electrical power to the machine and follow lockout / tagout procedures. There may be multiple circuits. Be sure all circuits are disconnected.

**AWARNING** When performing service work, corrosive chemicals may be present. Exposure to these chemicals could result in injury. It is very important to follow the manufacturer's instructions as found in the (Material) Safety Data Sheet/(M) SDS. Information regarding the Personal Protective Equipment (PPE) requirements can be found in the (M) SDS that accompanies product or can be found online.

## Wash Tank/Rinse Tank System

#### ✓ = PROCESS COMPLETED



**1** of **3** Form # 0F-913178-00016 Copyright © 2019 Hobart Service, a division of ITW Food Equipment Group LLC. All rights reserved. This document is proprietary and confidential. No part of this document may be disclosed in any manner to a third party without the prior written consent of Hobart Service.



**Conveyor Take Up** 

✓ = PROCESS COMPLETED



## **Drain System**

### ✓ = PROCESS COMPLETED



**2** Of **3** Form # 0F-913178-00016 Copyright © 2019 Hobart Service, a division of ITW Food Equipment Group LLC. All rights reserved. This document is proprietary and confidential. No part of this document may be disclosed in any manner to a third party without the prior written consent of Hobart Service.



**Drain System** 

✓ = PROCESS COMPLETED



# **Curtains**

### ✓ = PROCESS