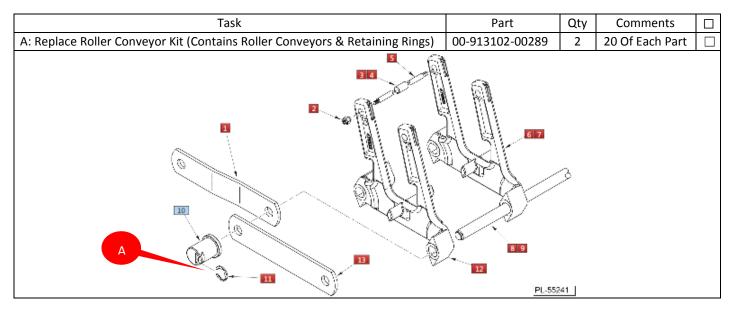

stem

#### ✓ = PROCESS COMPLETED



**1** of **3** Form # 0F-913178-00016 Copyright © 2019 Hobart Service, a division of ITW Food Equipment Group LLC. All rights reserved. This document is proprietary and confidential. No part of this document may be disclosed in any manner to a third party without the prior written consent of Hobart Service.



**Conveyor Take Up** 

✓ = PROCESS COMPLETED



## **Drain System**

### ✓ = PROCESS COMPLETED



**2** Of **3** Form # 0F-913178-00016 Copyright © 2019 Hobart Service, a division of ITW Food Equipment Group LLC. All rights reserved. This document is proprietary and confidential. No part of this document may be disclosed in any manner to a third party without the prior written consent of Hobart Service.



**Drain System** 

✓ = PROCESS COMPLETED



# **Curtains**

### ✓ = PROCESS COMPLETED

| Task                        | Part      | Qty | Comments               |  |
|-----------------------------|-----------|-----|------------------------|--|
| A: Replace 4 Ply FT Curtain | 00-948729 | 4   | N/A: On Add. Wash Sec. |  |
| B: Replace 3 Ply FT Curtain | 00-948730 | 6   |                        |  |
|                             |           | 2   | STD Add. Wash Sec.     |  |



**3** of **3** Form # 0F-913178-00016

Copyright © 2019 Hobart Service, a division of ITW Food Equipment Group LLC. All rights reserved. This document is proprietary and confidential. No part of this document may be disclosed in any manner to a third party without the prior written consent of Hobart Service.