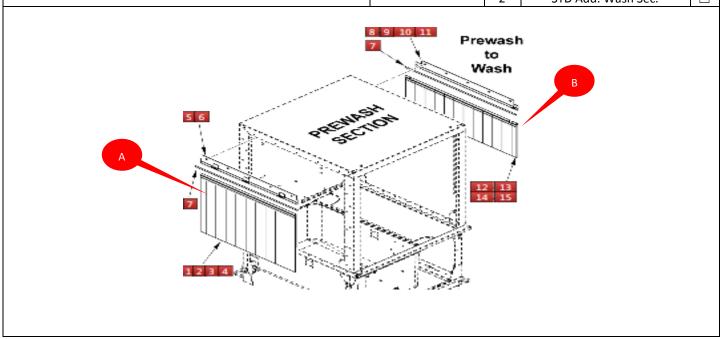

# **Curtains**

### ✓ = PROCESS COMPLETED

| Task                        | Part      | Qty | Comments               |  |
|-----------------------------|-----------|-----|------------------------|--|
| A: Replace 4 Ply FT Curtain | 00-948729 | 4   | N/A: On Add. Wash Sec. |  |
| B: Replace 3 Ply FT Curtain | 00-948730 | 6   |                        |  |
|                             |           | 2   | STD Add. Wash Sec.     |  |