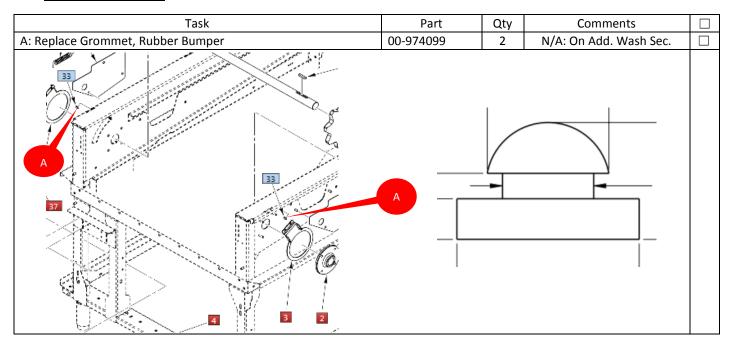

forming service work, corrosive chemicals may be present. Exposure to these chemicals could result in injury. It is very important to follow the manufacturer's instructions as found in the (Material) Safety Data Sheet/(M) SDS. Information regarding the Personal Protective Equipment (PPE) requirements can be found in the (M) SDS that accompanies product or can be found online.

## Wash Tank/Rinse Tank System

#### ✓ = PROCESS COMPLETED



**1** of **3** Form # 0F-913178-00016 Copyright © 2019 Hobart Service, a division of ITW Food Equipment Group LLC. All rights reserved. This document is proprietary and confidential. No part of this document may be disclosed in any manner to a third party without the prior written consent of Hobart Service.



**Conveyor Take Up** 

✓ = PROCESS COMPLETED



## **Drain System**

### ✓ = PROCESS COMPLETED



**2** Of **3** Form # 0F-913178-00016 Copyright © 2019 Hobart Service, a division of ITW Food Equipment Group LLC. All rights reserved. This document is proprietary and confidential. No part of this document may be disclosed in any manner to a third party without the prior written consent of Hobart Service.



**Drain System** 

✓ = PROCESS COMPLETED



# **Curtains**

### ✓ = PROCESS COMPLETED

| Task                        | Part      | Qty | Comments               |  |
|-----------------------------|-----------|-----|------------------------|--|
| A: Replace 4 Ply FT Curtain | 00-948729 | 4   | N/A: On Add. Wash Sec. |  |
| B: Replace 3 Ply FT Curtain | 00-948730 | 6   |                        |  |
|                             |