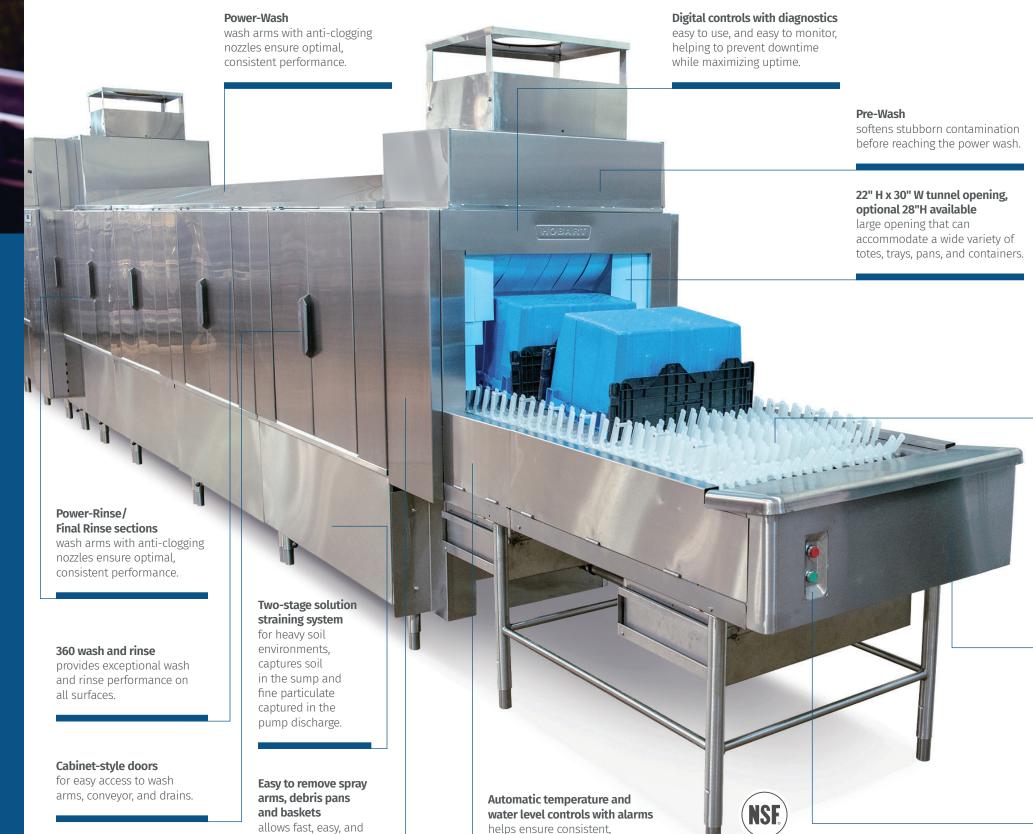

performance.

thorough machine

required.

cleaning with no tools

Hobart industrial washers provide best-in-class performance and durability, while consuming less water, energy and chemicals for greater lifetime value and superior sustainability.

### Variable-speed conveyor

adjustable conveyor speed from 4 FPM up to 8.5 FPM to accommodate various soil levels and container types.

### **Stainless steel construction**

304 16g stainless with 100% continuous penetration welds ensures long life without leaks.

#### **Hobart factory startup**

we ensure that your washer is correctly installed, operating at peak performance, and your staff correctly trained.

# CUSTOMIZED FOR YOUR UNIQUE NEEDS

HIGH TEMPERATURE AND CHEMICAL OPTIONS AVAILABLE