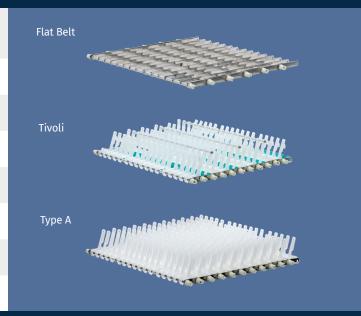

ess steel construction**

304 16g stainless with 100% continuous penetration welds ensures long life without leaks.

#### **Hobart factory startup**

we ensure that your washer is correctly installed, operating at peak performance, and your staff correctly trained.

# CUSTOMIZED FOR YOUR UNIQUE NEEDS

HIGH TEMPERATURE AND CHEMICAL OPTIONS AVAILABLE

## FT1000i TUNNEL WASHER STANDARD CONFIGURATION



### **OPTIONAL FEATURES INCLUDE**

Preconfigured to support detergent injection with concentration control

Electric or steam booster and tank heat

Additional wash tanks, high-pressure blow-off zones

Automatic chemical injection system

Exit high pressure blower/dryer

6" higher than standard tunnel

Adjustable side rails

Other options available

### 6 CONVEYOR OPTIONS AVAILABLE INCLUDING:





### **Let's Talk**

We're ready to help you create the tunnel washer you need. Call 1-888-576-0525 and talk to one of our experts today.

hobartFT1000i.com



www.hobartcorp.com

Hobart 701 S. Ridge Ave. Troy, Ohio 45373 1-937-332-3000 F40629 (04/21) ©2021 Hobart