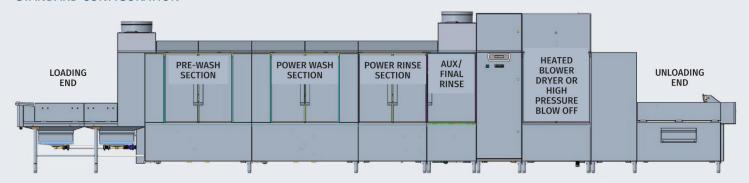

strial washers provide best-in-class performance and durability, while consuming less water, energy and chemicals for greater lifetime value and superior sustainability.

Contact us today for a free total cost of ownership and sustainability audit.

### Variable-speed conveyor

adjustable conveyor speed from 4 FPM up to 8.5 FPM to accommodate various soil levels and container types.

### **Stainless steel construction**

304 16g stainless with 100% continuous penetration welds ensures long life without leaks.

#### **Hobart factory startup**

we ensure that your washer is correctly installed, operating at peak performance, and your staff correctly trained.

# CUSTOMIZED FOR YOUR UNIQUE NEEDS

HIGH TEMPERATURE AND CHEMICAL OPTIONS AVAILABLE

## FT1000i TUNNEL WASHER STANDARD CONFIGURATION



### **OPTIONAL FEATURES INCLUDE**

Preconfigured to support detergent injection with concentration control

Electric or steam booster and tank heat

Additional wash tanks, high-pressure blow-off zones

Automatic chemical injection system

Exit high pressure blower/dryer

6" higher than standard tunnel

Adjustable side rails

Other options available

### 6 CONVEYOR OPTIONS AVAILABLE INCLUDING:





### **Let's Talk**

We're ready to help you create the tunnel washer you need. Call 1-888-576-0525 and talk to one of our experts today.

hobartFT1000i.com



www.hobartcorp.com

Hobart 701 S. Ridge Ave. Troy, Ohio 45373 1-937-332-3000 F40629 (04/21) ©2021 Hobart