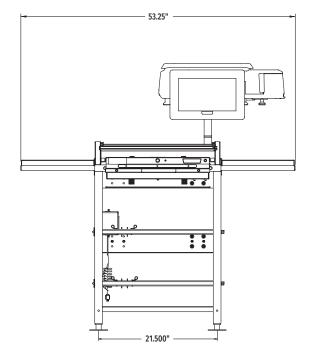

# **DETAILS AND DIMENSIONS - HT ENERGY SMART HAND-WRAP SYSTEM**

**NOTE:** For HT Energy Smart Hand Wrap System: Control Panel, Weigher, Printer, Platter, and Post Assembly must be ordered separately.

As continued product improvement is a policy of Hobart, specifications are subject to change without notice.