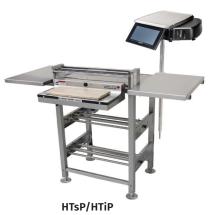

## **HWS-4-ES HT SYSTEM CONFIGURATION COMPONENTS**

| Hand Wrap System Description                 | Hand Wrap<br>System Model | Control<br>Panel   | Printer | Weigher   | Weigher<br>Capacity | Platter       | Post<br>Assembly Kit |
|----------------------------------------------|---------------------------|--------------------|---------|-----------|---------------------|---------------|----------------------|
| Energy Smart HT<br>Hand-Wrap System (30 lb.) | HWS-4-ES                  | HTsP-LS or HTiP-LH |         | SASCALE-2 | 30 x 0.01 lb.       | ACCESS-LGPLAT | HT-ESKIT             |

# **DETAILS AND DIMENSIONS - HT ENERGY SMART HAND-WRAP SYSTEM**

**NOTE:** For HT Energy Smart Hand Wrap System: Control Panel, Weigher, Printer, Platter, and Post Assembly must be ordered separately.

As continued product improvement is a policy of Hobart, specifications are subject to change without notice.