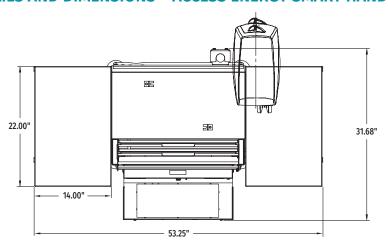

#### **SPECIFICATIONS**

**Construction:** Heavy-duty stainless steel frame. 39" H x 25"W x 28.5"D. Shelf 14"W x 22"D.

Hot Plate: 15" W x 6"D.

**Film Holders:** Two roll film selector. Capacity 8" diameter x 20" maximum.

# **DETAILS AND DIMENSIONS - ACCESS ENERGY SMART HAND-WRAP SYSTEM**

**NOTE:** For ACCESS Energy Smart Hand Wrap System: Control Panel, Weigher, Printer, Platter, and Post Assembly must be ordered separately.

# **DETAILS AND DIMENSIONS - HT ENERGY SMART HAND-WRAP SYSTEM**

**NOTE:** For HT Energy Smart Hand Wrap System: Control Panel, Weigher, Printer, Platter, and Post Assembly must be ordered separately.

As continued product improvement is a policy of Hobart, specifications are subject to change without notice.