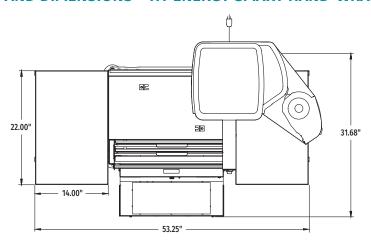

# **DETAILS AND DIMENSIONS - ACCESS ENERGY SMART HAND-WRAP SYSTEM**

**NOTE:** For ACCESS Energy Smart Hand Wrap System: Control Panel, Weigher, Printer, Platter, and Post Assembly must be ordered separately.