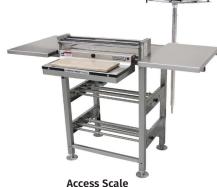

## **HWS-4-ES ACCESS SYSTEM CONFIGURATION COMPONENTS**

| Hand Wrap System Description                     | Hand Wrap<br>System Model | Control<br>Panel | Printer | Weigher | Weigher<br>Capacity | Platter       | Post<br>Assembly Kit |
|--------------------------------------------------|---------------------------|------------------|---------|---------|---------------------|---------------|----------------------|
| Energy Smart Access<br>Hand-Wrap System (50 lb.) | HWS-4-ES                  | EPCP-5s          | EPP-3   | EPSA-1  | 50 x 0.01 lb.       | ACCESS-LGPLAT | ACCESS-ESKIT         |
| Energy Smart Access<br>Hand-Wrap System (30 lb.) | HWS-4-ES                  | EPCP-5s          | EPP-3   | EPSA-2  | 30 x 0.01 lb.       | ACCESS-LGPLAT | ACCESS-ESKIT         |

# **DETAILS AND DIMENSIONS - ACCESS ENERGY SMART HAND-WRAP SYSTEM**

**NOTE:** For ACCESS Energy Smart Hand Wrap System: Control Panel, Weigher, Printer, Platter, and Post Assembly must be ordered separately.