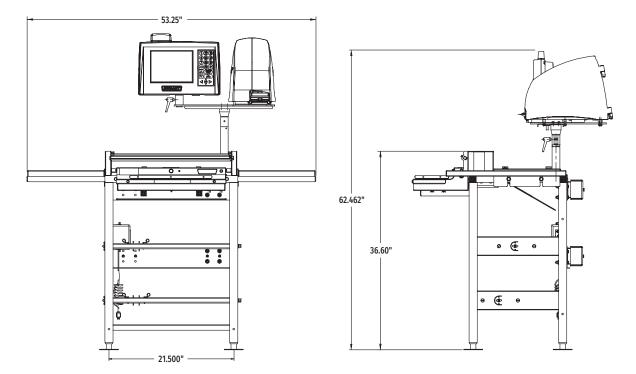

#### **SPECIFICATIONS**

**Construction:** Heavy-duty stainless steel frame. 39" H x 25"W x 28.5"D. Shelf 14"W x 22"D.

Hot Plate: 15" W x 6"D.

**Film Holders:** Two roll film selector. Capacity 8" diameter x 20" maximum.

# **DETAILS AND DIMENSIONS - ACCESS ENERGY SMART HAND-WRAP SYSTEM**

**NOTE:** For ACCESS Energy Smart Hand Wrap System: Control Panel, Weigher, Printer, Platter, and Post Assembly must be ordered separately.

# **DETAILS AND DIMENSIONS - HT ENERGY SMART HAND-WRAP SYSTEM**

**NOTE:** For HT Energy Smart Hand Wrap System: Control Panel, Weigher, Printer, Platter, and Post Assembly must be ordered separately.

As continued product improvement is a policy of Hobart, specifications are subject to change without notice.