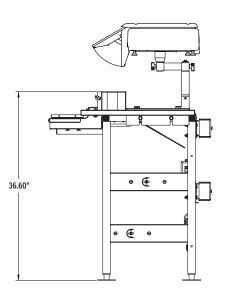

# **DETAILS AND DIMENSIONS - HT ENERGY SMART HAND-WRAP SYSTEM**

**NOTE:** For HT Energy Smart Hand Wrap System: Control Panel, Weigher, Printer, Platter, and Post Assembly must be ordered separately.

As continued product improvement is a policy of Hobart, specifications are subject to change without notice.