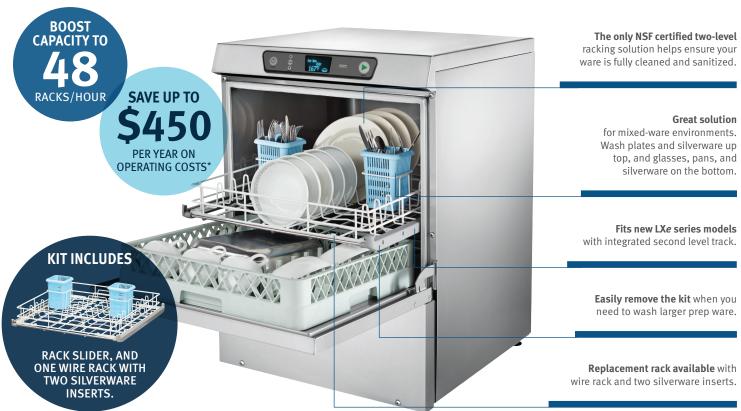

## **LXe SERIES SECOND LEVEL RACK KIT**

Speed up your dishwashing & get staff out early

Wash more ware in less time with the only NSF certified two-level racking solution for commercial undercounter dishwashers. The Hobart LXe Second Level Rack Kit adapts your LXe\*\* Series undercounter to boost throughput to 48 racks/hour, speeding up your dishroom to help staff get done early.

\*Projected average annual savings for LxeR vs. LXeH running 50 racks per day with liquid chemicals and gas facility heat. LXeR includes 2 level operation and Ventless Energy Recovery. \*\*Compatible with new LXe series undercounters with integrated second level track.

Two-Level Rack Operation: Upper rack NSF approved for plates and silverware. Lower rack NSF approved for all ware items. Single Rack Operation: NSF approved for all ware items.