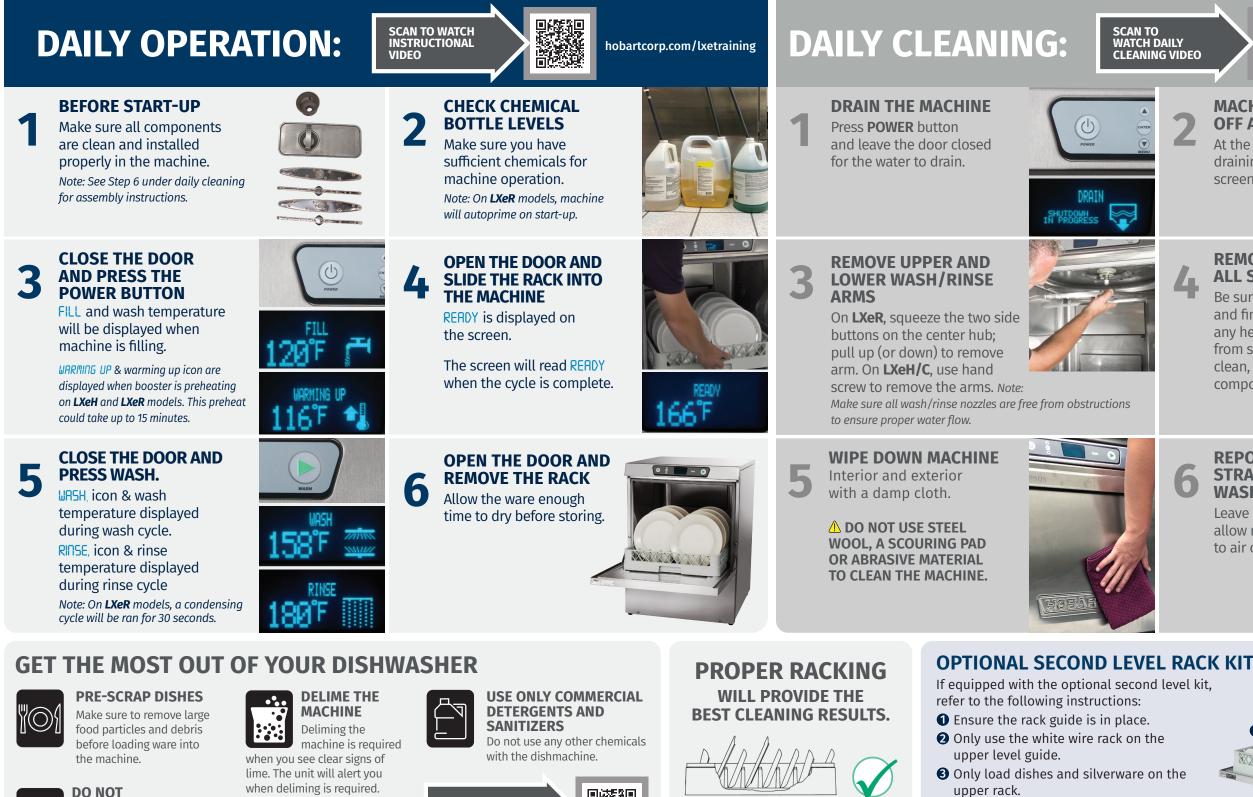

## **REMOVE AND CLEAN ALL STRAINERS**

Be sure to remove coarse and fine strainers. Remove any heavy food residues from strainer pans. Once clean, reposition all components.