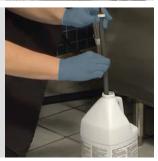

**LOCATE YOUR DELIMING CHEMICAL** 

> (provided by your chemical supplier) Deliming chemical will be dosed automatically. However, check chemical bottle level to ensure chemical is present.

DISABLE THE **DETERGENT FEEDER** 

chemical system according to the chemical manufacturer's recommendation. This will prevent the addition of detergent during the deliming operation.