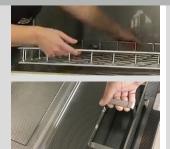

## PREPARING Your PW Prep Washer for the Delime Cycle

REMOVE RACK, scrap basket and strainer screen(s) from the machine and clean under warm soapy water, removing any food soils; rinse thoroughly.

REINSTALL CLEANED STRAINER SCREEN(S). scrap basket and rack into the machine and close the door.