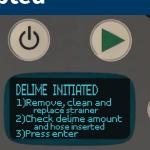

# **How to INITIATE the Delime Cycle When Prompted**

The display will read, "DELIME **RECOMMENDED - Would you like** to delime now?" Select YES by pressing the volution until the > symbol is shown to the left of **YES** and press the **button**.

"DELIME INITIATED" will appear on the display. Press 🛍 to enter the delime mode. The machine will drain and refill with fresh water. This will take sometime to complete.

**INSPECT THE INTERIOR OF THE** MACHINE. If necessary, another delime cycle can be initiated by entering the **Manager Programming Mode** (repeat steps 1-4 above).