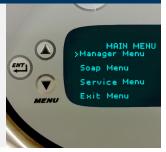

### **How to MANUALLY Activate the Delime Cycle**

Press the v button to begin.

Select "Manager Menu" by pressing button.

Enter the security code, "1001" for the machine using the following steps:

A for "1"

for "0"

for "0"

A for "1" to go to step 4

Use the button to select "Delime Now" from the Manager Menu. Follow steps 5-8 to complete process.